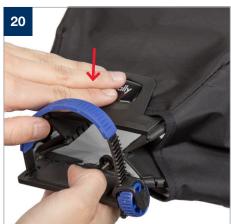

## **Setup Joe McNally Ezybox Speed-Lite 2 Plus**

During 2021 all Lastolite By Manfrotto products were rebranded to Manfrotto. The illustrations within these instructions may feature both Lastolite by Manfrotto and Manfrotto branded products.