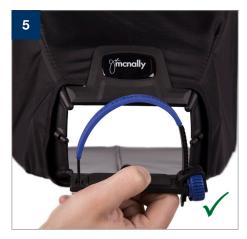

## **Setup Joe McNally Ezybox Speed-Lite 2 Plus**

During 2021 all Lastolite By Manfrotto products were rebranded to Manfrotto. The illustrations within these instructions may feature both Lastolite by Manfrotto and Manfrotto branded products.