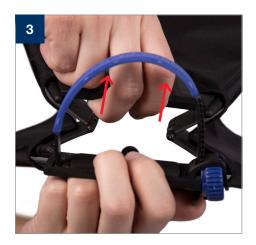

## **Setup Joe McNally Ezybox Speed-Lite 2 Plus**

During 2021 all Lastolite By Manfrotto products were rebranded to Manfrotto. The illustrations within these instructions may feature both Lastolite by Manfrotto and Manfrotto branded products.

## **Setup Joe McNally Ezybox Speed-Lite 2 Plus**

16

Pack Away

During 2021 all Lastolite By Manfrotto products were rebranded to Manfrotto. The illustrations within these instructions may feature both Lastolite by Manfrotto and Manfrotto branded products.