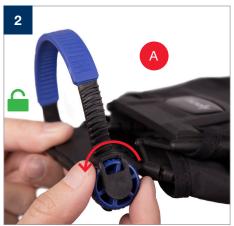

## **Setup Joe McNally Ezybox Speed-Lite 2 Plus**

During 2021 all Lastolite By Manfrotto products were rebranded to Manfrotto. The illustrations within these instructions may feature both Lastolite by Manfrotto and Manfrotto branded products.

## **Setup Joe McNally Ezybox Speed-Lite 2 Plus**

16

Pack Away

During 2021 all Lastolite By Manfrotto products were rebranded to Manfrotto. The illustrations within these instructions may feature both Lastolite by Manfrotto and Manfrotto branded products.