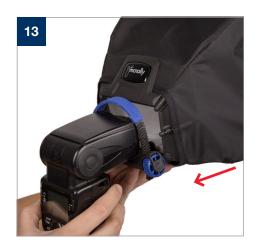

## **Setup Joe McNally Ezybox Speed-Lite 2 Plus**

During 2021 all Lastolite By Manfrotto products were rebranded to Manfrotto. The illustrations within these instructions may feature both Lastolite by Manfrotto and Manfrotto branded products.