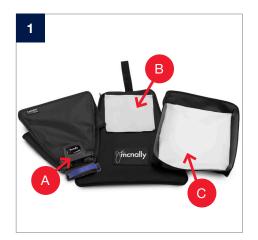

## **Setup Joe McNally Ezybox Speed-Lite 2 Plus**

During 2021 all Lastolite By Manfrotto products were rebranded to Manfrotto. The illustrations within these instructions may feature both Lastolite by Manfrotto and Manfrotto branded products.

## **Setup Joe McNally Ezybox Speed-Lite 2 Plus**

16

Pack Away

During 2021 all Lastolite By Manfrotto products were rebranded to Manfrotto. The illustrations within these instructions may feature both Lastolite by Manfrotto and Manfrotto branded products.