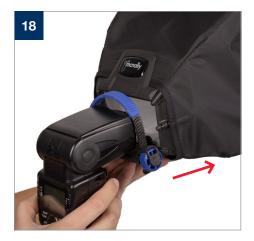

## **Setup Joe McNally Ezybox Speed-Lite 2 Plus**

During 2021 all Lastolite By Manfrotto products were rebranded to Manfrotto. The illustrations within these instructions may feature both Lastolite by Manfrotto and Manfrotto branded products.