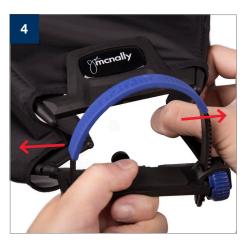

## **Setup Joe McNally Ezybox Speed-Lite 2 Plus**

During 2021 all Lastolite By Manfrotto products were rebranded to Manfrotto. The illustrations within these instructions may feature both Lastolite by Manfrotto and Manfrotto branded products.

## **Setup Joe McNally Ezybox Speed-Lite 2 Plus**

16

Pack Away

During 2021 all Lastolite By Manfrotto products were rebranded to Manfrotto. The illustrations within these instructions may feature both Lastolite by Manfrotto and Manfrotto branded products.