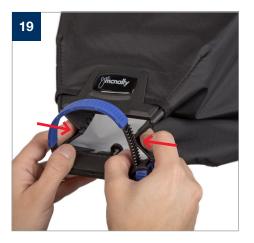

## **Setup Joe McNally Ezybox Speed-Lite 2 Plus**

During 2021 all Lastolite By Manfrotto products were rebranded to Manfrotto. The illustrations within these instructions may feature both Lastolite by Manfrotto and Manfrotto branded products.